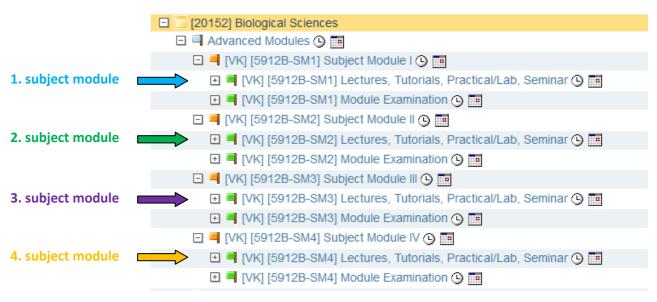

1. Subject module (usually 1<sup>st</sup> half of your 1<sup>st</sup> term)

Only choose "SM1 Lectures, Tutorials, Practical/Lab, Seminar" for all your prioritized courses

**2. Subject module** (usually 2<sup>nd</sup> half of your 1<sup>st</sup> term)

Only choose "SM2 Lectures, Tutorials, Practical/Lab, Seminar" for all your prioritized courses

3. Subject module (usually 1<sup>st</sup> half of your 2<sup>nd</sup> term)

Only choose "SM3 Lectures, Tutorials, Practical/Lab, Seminar" for all your prioritized courses

4. Subject module (usually 2<sup>nd</sup> half of your 2<sup>nd</sup> term)

Only choose "SM4 Lectures, Tutorials, Practical/Lab, Seminar" for all your prioritized courses